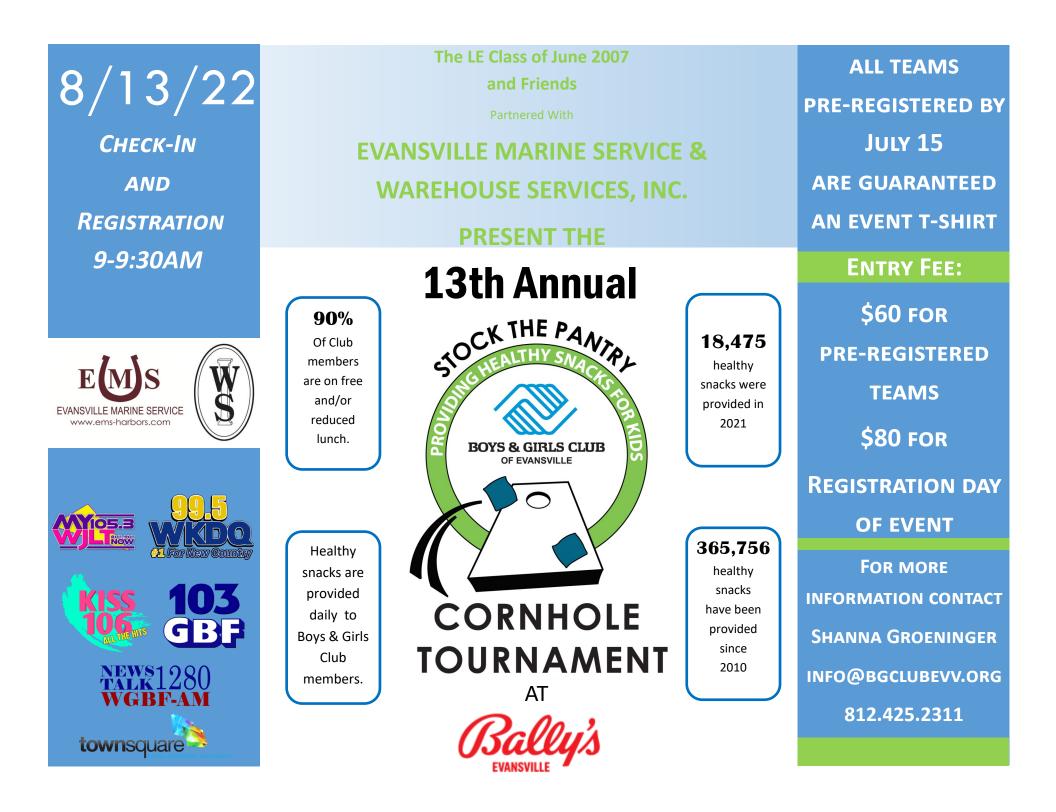

## 2022 STOCK THE PANTRY REGISTRATION

MAIL-IN REGISTRATION DEADLINE: FRIDAY, JULY 15, 2022

| Business                                | Name:         |                 |               |                 |
|-----------------------------------------|---------------|-----------------|---------------|-----------------|
| Team Nar                                | ne:           |                 |               |                 |
| Address:                                |               |                 |               |                 |
| City/ST: _                              |               |                 |               | Zip:            |
| Phone: _                                |               |                 |               |                 |
| Email: