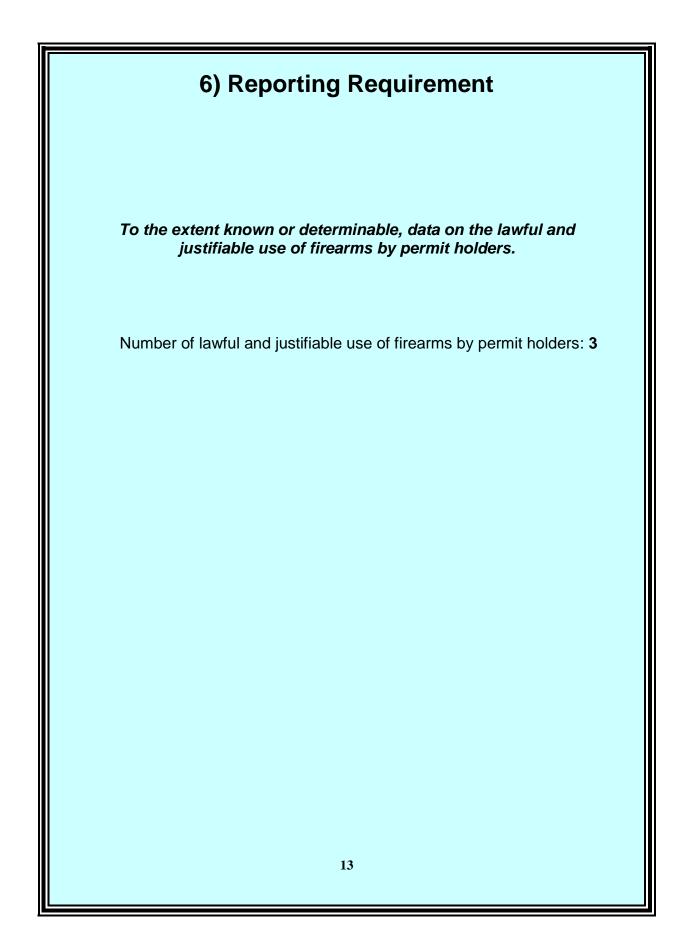

#### Introduction

Minnesota Statutes, section 624.714, subdivision 20 mandates that by March 1, 2004, and each year thereafter, the commissioner of public safety must report to the legislature on:

- (1) the number of permits applied for, issued, suspended, revoked, and denied, further categorized by age, sex and zip code of the applicant or permit holder;
- (2) the number of permits currently valid;
- (3) the specific reasons for each suspension, revocation, and denial and the number of reversed, canceled or corrected actions;
- (4) the number of denials based on the grounds under subdivision 6, paragraph (a), clause (3), the factual basis for each denial or revocation, and the result of an appeal, if any, including the court's findings of fact, conclusions of law and order;
- (5) the number of convictions and types of crimes committed since the previous submission, and in total, by individuals with permits including data as to whether a firearm lawfully carried solely by virtue of a permit was actually used in furtherance of the crime;
- (6) to the extent known or determinable, data on the lawful and justifiable use of firearms by permit holders; and
- (7) the status of the segregated funds reported to the commissioner under subdivision 21.