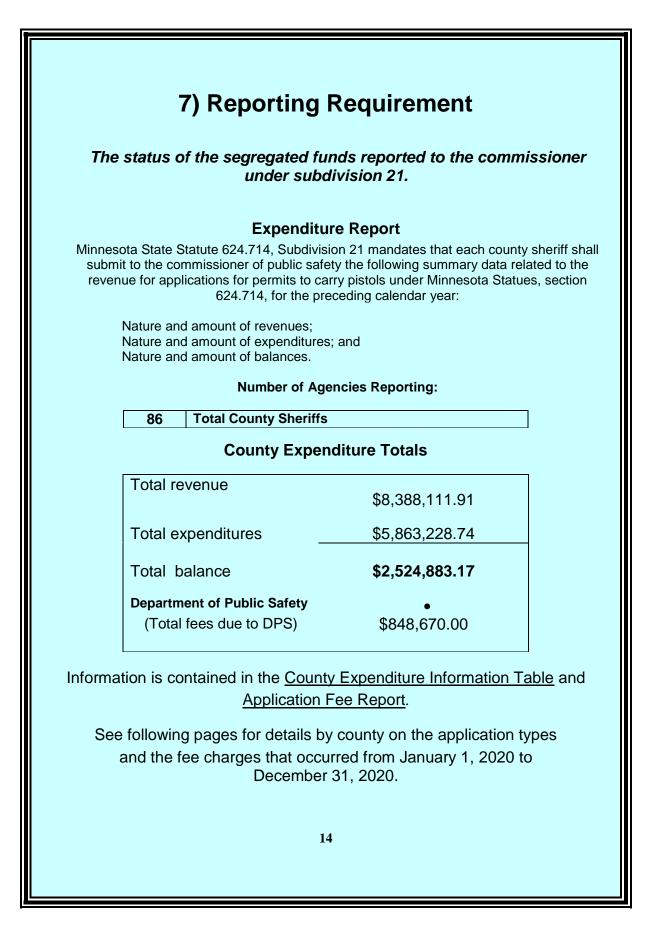

#### Introduction

Minnesota Statutes, section 624.714, subdivision 20 mandates that by March 1, 2004, and each year thereafter, the commissioner of public safety must report to the legislature on:

- (1) the number of permits applied for, issued, suspended, revoked, and denied, further categorized by age, sex and zip code of the applicant or permit holder;
- (2) the number of permits currently valid;
- (3) the specific reasons for each suspension, revocation, and denial and the number of reversed, canceled or corrected actions;
- (4) the number of denials based on the grounds under subdivision 6, paragraph (a), clause (3), the factual basis for each denial or revocation, and the result of an appeal, if any, including the court's findings of fact, conclusions of law and order;
- (5) the number of convictions and types of crimes committed since the previous submission, and in total, by individuals with permits including data as to whether a firearm lawfully carried solely by virtue of a permit was actually used in furtherance of the crime;
- (6) to the extent known or determinable, data on the lawful and justifiable use of firearms by permit holders; and
- (7) the status of the segregated funds reported to the commissioner under subdivision 21.