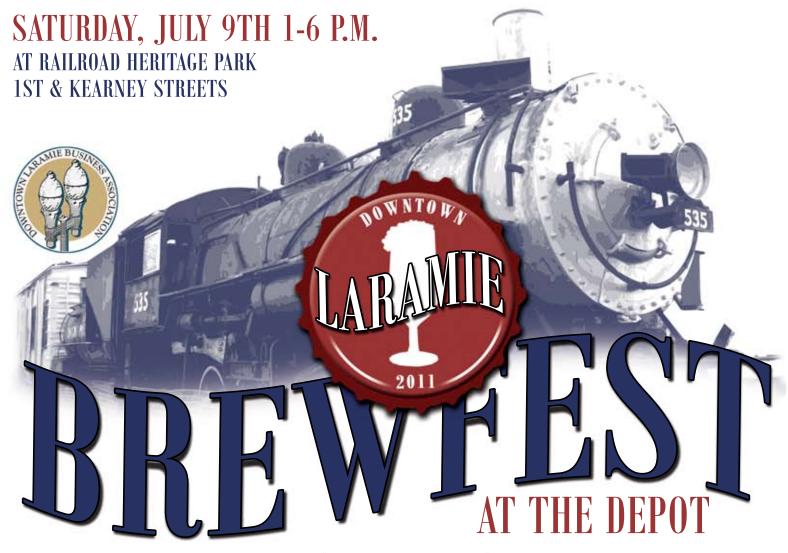

ALL DAY PASSES: \$25 IN ADVANCE • \$30 AT THE GATE
TICKET INCLUDES BEER SAMPLES AND A SOUVENIR MUG
BUY TICKETS AT ALTITUDE CHOPHOUSE & BREWERY OR DOWNTOWN FIRST INTERSTATE BANK

TOKEN PASSES: \$10 TICKET INCLUDES ADMISSION AND THREE BEER SAMPLES BUY ADDITIONAL BEER SAMPLES FOR \$1 EACH

LIVE MUSIC BY BAS MATI • FOOD VENDORS • JUDGED BEER COMPETITIONS

CHECK OUT OUR WEBSITE FOR MORE INFO: WWW.LARAMIEBREWFEST.COM AND ON FACEBOOK: DOWNTOWN LARAMIE WYOMING / EVENTS