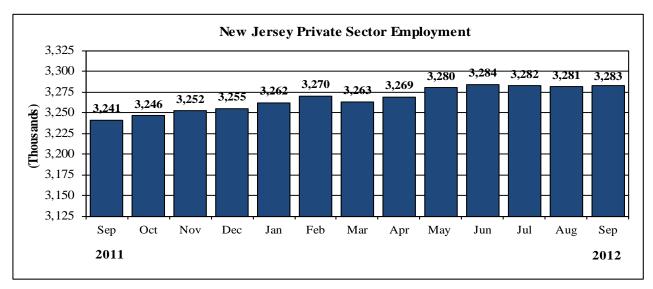

| Table 4: New Jersey Nonfarm Employment (in thousands) 2011 Benchmark |         |         |                   |              |           |       |  |
|----------------------------------------------------------------------|---------|---------|-------------------|--------------|-----------|-------|--|
| Annual Averages                                                      |         |         |                   |              |           |       |  |
|                                                                      | Total   |         | Private Sector    |              |           |       |  |
|                                                                      |         |         |                   |              | Service-  |       |  |
| Year                                                                 |         | Total   | Manufacturing     | Construction | Providing |       |  |
| 1990                                                                 | 3,635.1 | 3,058.4 | 529.5             | 147.7        | 2,378.1   | 576.7 |  |
| 1991                                                                 | 3,498.7 | 2,927.1 | 498.3             | 122.6        | 2,303.7   | 571.6 |  |
| 1992                                                                 | 3,457.9 | 2,886.0 | 474.1             | 112.1        | 2,297.6   | 571.9 |  |
| 1993                                                                 | 3,493.0 | 2,922.3 | 462.9             | 116.3        | 2,340.8   | 570.7 |  |
| 1994                                                                 | 3,552.8 | 2,979.4 | 456.0             | 121.7        | 2,399.4   | 573.4 |  |
| 1995                                                                 | 3,600.6 | 3,027.2 | 448.6             | 123.3        | 2,453.0   | 573.4 |  |
| 1996                                                                 | 3,638.9 | 3,068.3 | 437.4             | 125.0        | 2,503.8   | 570.6 |  |
| 1997                                                                 | 3,724.5 | 3,154.3 | 435.4             | 131.8        | 2,584.9   | 570.3 |  |
| 1998                                                                 | 3,801.3 | 3,229.6 | 429.4             | 136.1        | 2,661.8   | 571.7 |  |
| 1999                                                                 | 3,901.1 | 3,323.5 | 422.5             | 143.6        | 2,755.3   | 577.6 |  |
| 2000                                                                 | 3,994.5 | 3,405.7 | 421.6             | 149.6        | 2,832.6   | 588.9 |  |
| 2001                                                                 | 3,997.2 | 3,394.6 | 401.2             | 158.8        | 2,832.8   | 602.6 |  |
| 2002                                                                 | 3,983.9 | 3,370.4 | 367.5             | 162.6        | 2,838.8   | 613.5 |  |
| 2003                                                                 | 3,978.8 | 3,356.9 | 350.4             | 160.5        | 2,844.5   | 621.9 |  |
| 2004                                                                 | 3,999.1 | 3,365.7 | 338.2             | 165.9        | 2,860.0   | 633.4 |  |
| 2005                                                                 | 4,039.1 | 3,397.5 | 330.4             | 169.1        | 2,896.3   | 641.6 |  |
| 2006                                                                 | 4,071.0 | 3423.7  | 323.8             | 174.9        | 2923.3    | 647.3 |  |
| 2007                                                                 | 4,078.9 | 3431.2  | 311.3             | 172.3        | 2946.0    | 647.7 |  |
| 2008                                                                 | 4,050.9 | 3,401.7 | 298.8             | 164.5        | 2,936.7   | 649.2 |  |
| 2009                                                                 | 3,894.9 | 3,242.5 | 266.3             | 138.6        | 2,836.1   | 652.4 |  |
| 2010                                                                 | 3,850.6 | 3,210.7 | 257.2             | 129.5        | 2,822.7   | 640.0 |  |
| 2011                                                                 | 3,856.2 | 3,236.3 | 254.1             | 129.7        | 2,851.2   | 619.9 |  |
|                                                                      |         | Seas    | onally Adjusted N | Ionthly Data |           |       |  |
| 2011                                                                 |         |         |                   |              |           |       |  |
| Jan                                                                  | 3,837.5 | 3,217.2 | 255.4             | 126.8        | 2,833.7   | 620.3 |  |
| Feb                                                                  | 3,841.5 | 3,219.9 | 255.4             | 127.3        | 2,835.9   | 621.6 |  |
| Mar                                                                  | 3,843.5 | 3,223.0 | 255.2             | 127.8        | 2,838.7   | 620.5 |  |
| Apr                                                                  | 3,849.7 | 3,228.8 | 254.6             | 129.2        | 2,843.7   | 620.9 |  |
| May                                                                  | 3,847.7 | 3,227.4 | 254.0             | 128.5        | 2,843.6   | 620.3 |  |
| Jun                                                                  | 3,849.2 | 3,228.2 | 253.8             | 128.8        | 2,844.2   | 621.0 |  |
| Jul                                                                  | 3,859.4 | 3,240.3 | 254.3             | 131.0        | 2,853.6   | 619.1 |  |
| Aug                                                                  | 3,858.2 | 3,236.7 | 254.1             | 130.8        | 2,850.4   | 621.5 |  |
| Sep                                                                  | 3,861.4 | 3,240.9 | 251.6             | 131.1        | 2,856.8   | 620.5 |  |
| Oct                                                                  | 3,865.2 | 3,245.6 | 251.7             | 130.3        | 2,862.2   | 619.6 |  |
| Nov                                                                  | 3,871.9 | 3,252.2 | 250.9             | 129.8        | 2,870.1   | 619.7 |  |
| Dec                                                                  | 3,874.6 | 3,254.7 | 251.1             | 128.9        | 2,873.3   | 619.9 |  |
| 2012                                                                 |         |         |                   |              |           |       |  |
| Jan                                                                  | 3,883.4 | 3,262.4 | 255.2             | 129.2        | 2,876.7   | 621.0 |  |
| Feb                                                                  | 3,890.4 | 3,269.8 | 254.5             | 130.6        | 2,883.4   | 620.6 |  |
| Mar                                                                  | 3,886.7 | 3,262.5 | 254.1             | 127.5        | 2,879.6   | 624.2 |  |
| Apr                                                                  | 3,889.9 | 3,269.3 | 253.1             | 127.7        | 2,887.2   | 620.6 |  |
| May                                                                  | 3,904.3 | 3,279.7 | 251.9             | 125.5        | 2,901.0   | 624.6 |  |
| Jun                                                                  | 3,911.6 | 3,283.7 | 249.5             | 125.5        | 2,907.3   | 627.9 |  |
| Jul                                                                  | 3,904.3 | 3,282.0 | 246.9             | 123.7        | 2,910.0   | 622.3 |  |
| Aug (R)                                                              | 3,906.6 | 3,281.4 | 244.1             | 121.9        | 2,914.0   | 625.2 |  |
| Sep (P)                                                              | 3,905.4 | 3,282.5 | 245.0             | 117.7        | 2,918.4   | 622.9 |  |
| Oct                                                                  |         |         |                   |              |           |       |  |
| Nov                                                                  |         |         |                   |              |           |       |  |
| Dec                                                                  |         |         |                   |              |           |       |  |