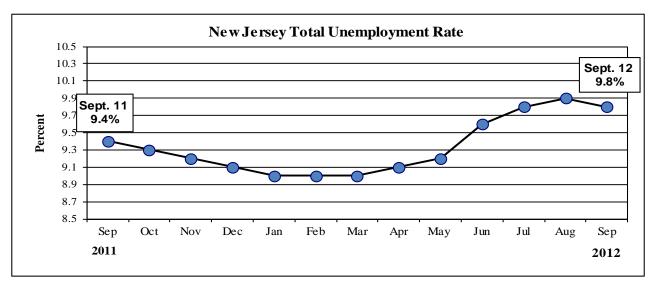

| Table 2: New Jersey Civilian Labor Force Trends (thousands) 2011 Benchmark |                                   |             |                                  |              |                     |              |  |
|----------------------------------------------------------------------------|-----------------------------------|-------------|----------------------------------|--------------|---------------------|--------------|--|
|                                                                            |                                   |             |                                  |              | Seasonally Adjusted |              |  |
|                                                                            | Sept. 12 (P)                      | Aug. 12 (R) |                                  | Sept. 12 (P) | Aug. 12 (R)         | Sept. 11     |  |
| Civilian Labor Force                                                       | 4,552.1                           | 4,598.2     | 4,553.0                          | 4,577.4      | 4,579.9             | 4,562.1      |  |
| Resident Employment                                                        | 4,133.4                           | 4,153.3     | 4,134.0                          | 4,129.0      | 4,124.7             | 4,134.8      |  |
| Unemployment                                                               | 418.6                             | 444.8       | 419.0                            | 448.4        | 455.2               | 427.3        |  |
| Unemployment Rate                                                          | 9.2%                              | 9.7%        | 9.2%                             | 9.8%         | 9.9%                | 9.4%         |  |
| Labor Force Participation Rate                                             | 65.3%                             | 66.0%       | 65.8%                            | 65.7%        | 65.8%               | 65.9%        |  |
| Employment/Population Ratio                                                | 59.3% 59.6%                       |             | 59.7% 59.3%                      |              | 59.2%               | 59.7%        |  |
| Ne                                                                         | w Jersey Civilian Labor Force Ann |             | nual Averages 1990 - 2011 (thous |              | ands)               |              |  |
|                                                                            |                                   |             |                                  |              | Unemployment        | Unemployment |  |
| Year                                                                       | Labor                             | Force       | Emplo                            | yment        | Volume              | Rate (%)     |  |
| 1990                                                                       | 4,07                              |             |                                  | 55.0         | 207.5               | 5.1          |  |
| 1991                                                                       | 4,05                              | 0.4         | 3,776.6                          |              | 273.7               | 6.8          |  |
| 1992                                                                       | 4,05                              |             | 3,709.5                          |              | 342.4               | 8.5          |  |
| 1993                                                                       | 4,03                              | 4.6         | 3,727.3                          |              | 307.3               | 7.6          |  |
| 1994                                                                       | 4,06                              |             | 3,790.0                          |              | 277.5               | 6.8          |  |
| 1995                                                                       | 4,11                              |             | 3,84                             |              | 265.5               | 6.5          |  |
| 1996                                                                       | 4,18                              | 4.1         | 3,92                             |              | 258.3               | 6.2          |  |
| 1997                                                                       | 4,25                              |             |                                  | 31.0         | 226.4               | 5.3          |  |
| 1998                                                                       | 4,24                              |             | 4,04                             |              | 195.3               | 4.6          |  |
| 1999                                                                       | 4,28                              |             | 4,09                             |              | 191.8               | 4.5          |  |
| 2000                                                                       | 4,28                              |             | 4,13                             |              | 157.5               | 3.7          |  |
| 2001                                                                       | 4,30                              |             | 4,1                              |              | 184.8               | 4.3          |  |
| 2002                                                                       | 4,37                              |             | 4,1                              |              | 253.5               | 5.8          |  |
| 2003                                                                       | 4,36                              |             | 4,108.4                          |              | 255.5               | 5.9          |  |
| 2004                                                                       | 4,35                              |             | 4,144.2                          |              | 214.7               | 4.9          |  |
| 2005                                                                       | 4,40                              |             | 4,207.7                          |              | 196.7               | 4.5          |  |
| 2006                                                                       | 4,46                              |             | 4,257.9                          |              | 207.2               | 4.6          |  |
| 2007                                                                       | 4,45                              |             | 4,264.6                          |              | 191.7               | 4.3          |  |
| 2008                                                                       | 4,50                              |             | 4,262.3                          |              | 246.8               | 5.5          |  |
| 2009                                                                       | 4,54                              |             | 4,138.4                          |              | 408.1               | 9.0          |  |
| 2010                                                                       | 4,55                              |             | 4,116.6                          |              | 437.4               | 9.6          |  |
| 2011                                                                       | 4,556.2                           |             | 4,131.8                          |              | 424.4               | 9.3          |  |
|                                                                            | lly Adjusted Civil                |             |                                  |              | 2011-2012           |              |  |
| Date                                                                       | Labor                             | Force       | Employment                       |              | Unemployment        | Unemployment |  |
| Jan 2011                                                                   | 4,546.2                           |             | 4,119.7                          |              | 426.5               | 9.4          |  |
| Feb                                                                        | 4,54                              | 8.4         | 4,124.4                          |              | 424.1               | 9.3          |  |
| Mar                                                                        | 4,549.3                           |             | 4,126.9                          |              | 422.4               | 9.3          |  |
| Apr                                                                        | 4,548.0                           |             | 4,125.7                          |              | 422.3               | 9.3          |  |
| May                                                                        | 4,546.0                           |             | 4,121.7                          |              | 424.3               | 9.3          |  |
| Jun                                                                        | 4,545.6                           |             | 4,118.3                          |              | 427.4               | 9.4          |  |
| Jul                                                                        | 4,548.4                           |             | 4,118.9                          |              | 429.5               | 9.4          |  |
| Aug                                                                        | 4,554.5                           |             | 4,124.9                          |              | 429.5               | 9.4          |  |
| Sep                                                                        | 4,562.1                           |             | 4,134.8                          |              | 427.3               | 9.4          |  |
| Oct                                                                        | 4,569.4                           |             | 4,145.6                          |              | 423.9               | 9.3          |  |
| Nov                                                                        | 4,575.2                           |             | 4,155.1                          |              | 420.1               | 9.2          |  |
| Dec                                                                        | 4,58                              | 0.3         | 4,164.1                          |              | 416.2               | 9.1          |  |
| 7 0010                                                                     |                                   | • 0         |                                  |              | 411.9               |              |  |
| Jan 2012                                                                   |                                   | 4,572.9     |                                  | 4,161.0      |                     | 9.0          |  |
| Feb                                                                        | 4,575.9                           |             | 4,161.8                          |              | 414.0               | 9.0          |  |
| Mar                                                                        | 4,574.2                           |             | 4,161.4                          |              | 412.7               | 9.0          |  |
| Apr                                                                        | 4,584.5                           |             | 4,167.3                          |              | 417.2               | 9.1          |  |
| May                                                                        | 4,59                              |             | 4,172.8                          |              | 423.3               | 9.2          |  |
| Jun                                                                        | 4,59                              |             | 4,155.4                          |              | 441.9               | 9.6          |  |
| Jul                                                                        | 4,59                              |             | 4,144.1                          |              | 450.8               | 9.8          |  |
| Aug (R)                                                                    | 4,57                              |             | 4,124.7                          |              | 455.2               | 9.9          |  |
| Sep (P)                                                                    | 4,57                              | 7.4         | 4,129.0                          |              | 448.4               | 9.8          |  |
| Oct                                                                        |                                   |             |                                  |              |                     |              |  |
| Nov                                                                        |                                   |             |                                  |              |                     |              |  |
| Dec                                                                        |                                   |             |                                  |              |                     |              |  |