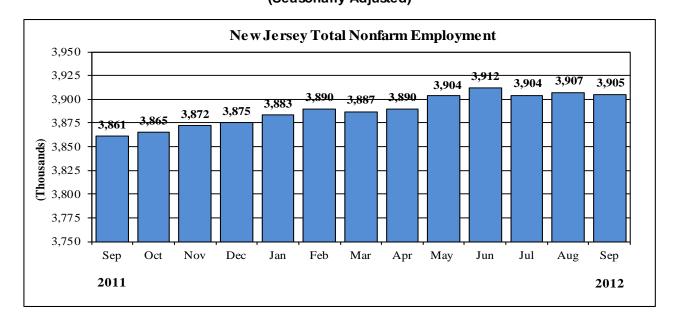

| Table 4: New Jersey Nonfarm Employment (in thousands) 2011 Benchmark |         |         |                   |              |           |       |  |
|----------------------------------------------------------------------|---------|---------|-------------------|--------------|-----------|-------|--|
| Annual Averages                                                      |         |         |                   |              |           |       |  |
|                                                                      | Total   |         | Private Sector    |              |           |       |  |
|                                                                      |         |         |                   |              | Service-  |       |  |
| Year                                                                 |         | Total   | Manufacturing     | Construction | Providing |       |  |
| 1990                                                                 | 3,635.1 | 3,058.4 | 529.5             | 147.7        | 2,378.1   | 576.7 |  |
| 1991                                                                 | 3,498.7 | 2,927.1 | 498.3             | 122.6        | 2,303.7   | 571.6 |  |
| 1992                                                                 | 3,457.9 | 2,886.0 | 474.1             | 112.1        | 2,297.6   | 571.9 |  |
| 1993                                                                 | 3,493.0 | 2,922.3 | 462.9             | 116.3        | 2,340.8   | 570.7 |  |
| 1994                                                                 | 3,552.8 | 2,979.4 | 456.0             | 121.7        | 2,399.4   | 573.4 |  |
| 1995                                                                 | 3,600.6 | 3,027.2 | 448.6             | 123.3        | 2,453.0   | 573.4 |  |
| 1996                                                                 | 3,638.9 | 3,068.3 | 437.4             | 125.0        | 2,503.8   | 570.6 |  |
| 1997                                                                 | 3,724.5 | 3,154.3 | 435.4             | 131.8        | 2,584.9   | 570.3 |  |
| 1998                                                                 | 3,801.3 | 3,229.6 | 429.4             | 136.1        | 2,661.8   | 571.7 |  |
| 1999                                                                 | 3,901.1 | 3,323.5 | 422.5             | 143.6        | 2,755.3   | 577.6 |  |
| 2000                                                                 | 3,994.5 | 3,405.7 | 421.6             | 149.6        | 2,832.6   | 588.9 |  |
| 2001                                                                 | 3,997.2 | 3,394.6 | 401.2             | 158.8        | 2,832.8   | 602.6 |  |
| 2002                                                                 | 3,983.9 | 3,370.4 | 367.5             | 162.6        | 2,838.8   | 613.5 |  |
| 2003                                                                 | 3,978.8 | 3,356.9 | 350.4             | 160.5        | 2,844.5   | 621.9 |  |
| 2004                                                                 | 3,999.1 | 3,365.7 | 338.2             | 165.9        | 2,860.0   | 633.4 |  |
| 2005                                                                 | 4,039.1 | 3,397.5 | 330.4             | 169.1        | 2,896.3   | 641.6 |  |
| 2006                                                                 | 4,071.0 | 3423.7  | 323.8             | 174.9        | 2923.3    | 647.3 |  |
| 2007                                                                 | 4,078.9 | 3431.2  | 311.3             | 172.3        | 2946.0    | 647.7 |  |
| 2008                                                                 | 4,050.9 | 3,401.7 | 298.8             | 164.5        | 2,936.7   | 649.2 |  |
| 2009                                                                 | 3,894.9 | 3,242.5 | 266.3             | 138.6        | 2,836.1   | 652.4 |  |
| 2010                                                                 | 3,850.6 | 3,210.7 | 257.2             | 129.5        | 2,822.7   | 640.0 |  |
| 2011                                                                 | 3,856.2 | 3,236.3 | 254.1             | 129.7        | 2,851.2   | 619.9 |  |
|                                                                      |         | Seas    | onally Adjusted N | Ionthly Data |           |       |  |
| 2011                                                                 |         |         |                   |              |           |       |  |
| Jan                                                                  | 3,837.5 | 3,217.2 | 255.4             | 126.8        | 2,833.7   | 620.3 |  |
| Feb                                                                  | 3,841.5 | 3,219.9 | 255.4             | 127.3        | 2,835.9   | 621.6 |  |
| Mar                                                                  | 3,843.5 | 3,223.0 | 255.2             | 127.8        | 2,838.7   | 620.5 |  |
| Apr                                                                  | 3,849.7 | 3,228.8 | 254.6             | 129.2        | 2,843.7   | 620.9 |  |
| May                                                                  | 3,847.7 | 3,227.4 | 254.0             | 128.5        | 2,843.6   | 620.3 |  |
| Jun                                                                  | 3,849.2 | 3,228.2 | 253.8             | 128.8        | 2,844.2   | 621.0 |  |
| Jul                                                                  | 3,859.4 | 3,240.3 | 254.3             | 131.0        | 2,853.6   | 619.1 |  |
| Aug                                                                  | 3,858.2 | 3,236.7 | 254.1             | 130.8        | 2,850.4   | 621.5 |  |
| Sep                                                                  | 3,861.4 | 3,240.9 | 251.6             | 131.1        | 2,856.8   | 620.5 |  |
| Oct                                                                  | 3,865.2 | 3,245.6 | 251.7             | 130.3        | 2,862.2   | 619.6 |  |
| Nov                                                                  | 3,871.9 | 3,252.2 | 250.9             | 129.8        | 2,870.1   | 619.7 |  |
| Dec                                                                  | 3,874.6 | 3,254.7 | 251.1             | 128.9        | 2,873.3   | 619.9 |  |
| 2012                                                                 |         |         |                   |              |           |       |  |
| Jan                                                                  | 3,883.4 | 3,262.4 | 255.2             | 129.2        | 2,876.7   | 621.0 |  |
| Feb                                                                  | 3,890.4 | 3,269.8 | 254.5             | 130.6        | 2,883.4   | 620.6 |  |
| Mar                                                                  | 3,886.7 | 3,262.5 | 254.1             | 127.5        | 2,879.6   | 624.2 |  |
| Apr                                                                  | 3,889.9 | 3,269.3 | 253.1             | 127.7        | 2,887.2   | 620.6 |  |
| May                                                                  | 3,904.3 | 3,279.7 | 251.9             | 125.5        | 2,901.0   | 624.6 |  |
| Jun                                                                  | 3,911.6 | 3,283.7 | 249.5             | 125.5        | 2,907.3   | 627.9 |  |
| Jul                                                                  | 3,904.3 | 3,282.0 | 246.9             | 123.7        | 2,910.0   | 622.3 |  |
| Aug (R)                                                              | 3,906.6 | 3,281.4 | 244.1             | 121.9        | 2,914.0   | 625.2 |  |
| Sep (P)                                                              | 3,905.4 | 3,282.5 | 245.0             | 117.7        | 2,918.4   | 622.9 |  |
| Oct                                                                  |         |         |                   |              |           |       |  |
| Nov                                                                  |         |         |                   |              |           |       |  |
| Dec                                                                  |         |         |                   |              |           |       |  |